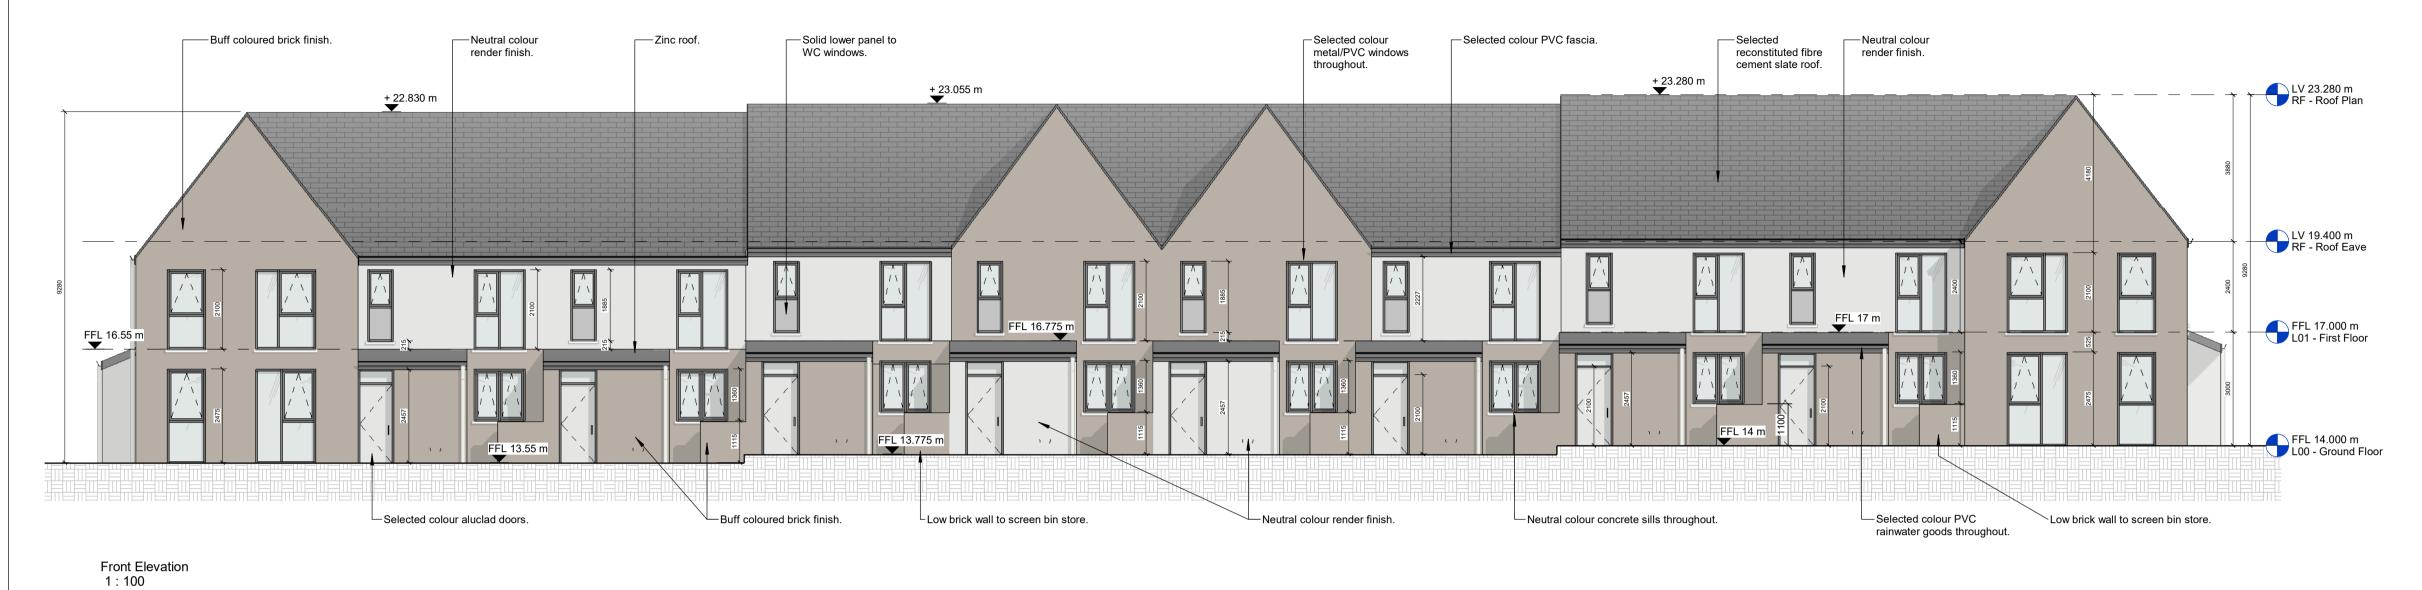

End Elevation (North) 1 : 100

Notes:

- Do not scale from this drawing. Use figured dimensions in all cases.
- Verify dimensions on site and report any discrepancies to the Architect immediately.
- This drawing to be read in conjunction with the Architect's Specification.
- © This drawing is copyright and may only be reproduced with the Architect's permission.