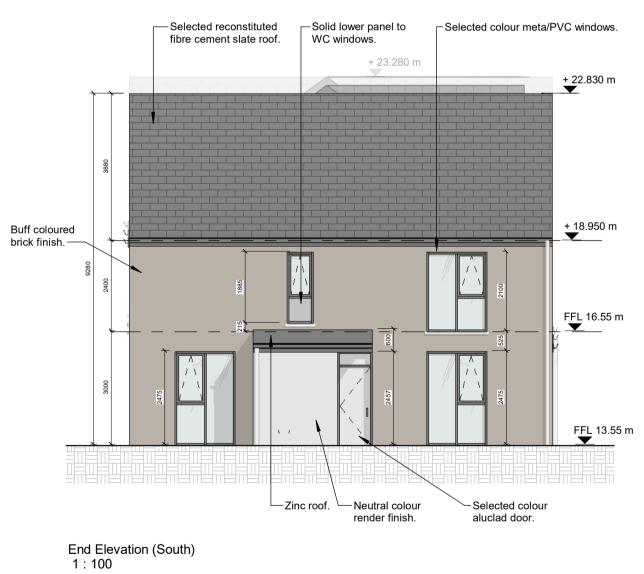

End Elevation (North) 1 : 100

Notes:

- Do not scale from this drawing. Use figured dimensions in all cases.
- Verify dimensions on site and report any discrepancies to the Architect immediately.
- This drawing to be read in conjunction with the Architect's Specification.
- © This drawing is copyright and may only be reproduced with the Architect's permission.