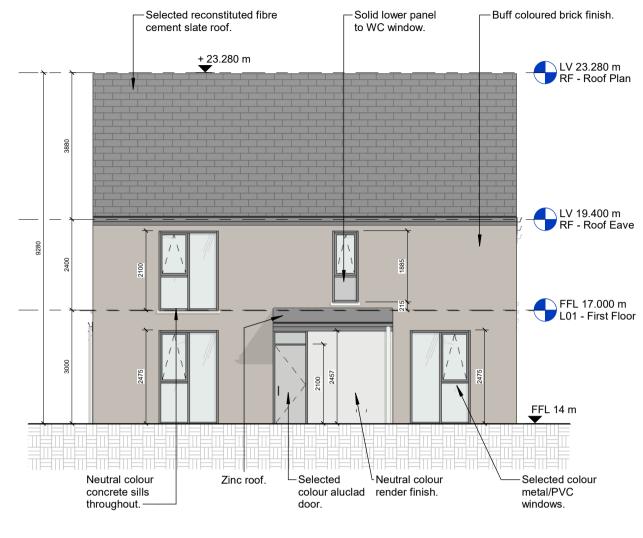

End Elevation (North) 1 : 100

Notes:

- Do not scale from this drawing. Use figured dimensions in all cases.
- Verify dimensions on site and report any discrepancies to the Architect immediately.
- This drawing to be read in conjunction with the Architect's Specification.
- © This drawing is copyright and may only be reproduced with the Architect's permission.